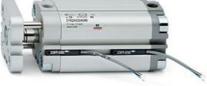

# **Compact cylinders - Series 31**

Product code: 31R2A080A100

### TECHNICAL DATA

| Series             | 31                                                             |  |
|--------------------|----------------------------------------------------------------|--|
| Version            | R=non-rotating with flange only double acting                  |  |
| Operation          | 2=double-acting                                                |  |
| Diameter (mm)      | 80                                                             |  |
| Stroke type        | standard                                                       |  |
| Stroke (mm)        | 100                                                            |  |
| Rod seals material | -                                                              |  |
| Materials          | A = rolled stainless steel AISI 303 rod tube profile aluminium |  |
| Construction       | A = standard                                                   |  |