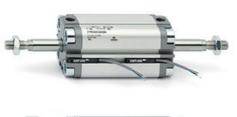

# **Compact cylinders - Series 31**

Product code: 31R2A080A100

### TECHNICAL DATA

| Series             | 31                                                             |  |
|--------------------|----------------------------------------------------------------|--|
| Version            | R=non-rotating with flange only double acting                  |  |
| Operation          | 2=double-acting                                                |  |
| Diameter (mm)      | 80                                                             |  |
| Stroke type        | standard                                                       |  |
| Stroke (mm)        | 100                                                            |  |
| Rod seals material | -                                                              |  |
| Materials          | A = rolled stainless steel AISI 303 rod tube profile aluminium |  |
| Construction       | A = standard                                                   |  |