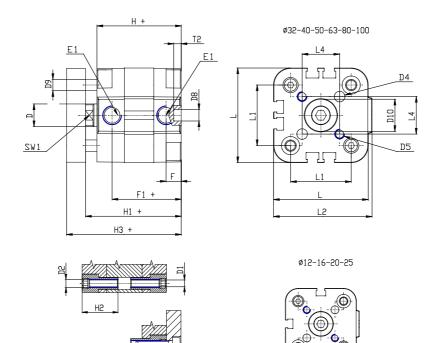

### DIMENSIONS

|           | 88      |
|-----------|---------|
| Ø D (mm)  | 20      |
| Ø D1 (mm) | 8.5     |
| D2        | M10     |
| D3        | M10     |
| Ø D4 (mm) | 8       |
| D5        | M8      |
| Ø D8 (mm) | 8       |
| D9 (mm)   | 12      |
| D10 (mm)  | 28      |
| E1        | G1\8    |
| F (mm)    | 8.5     |
| F1 (mm)   | 47.5    |
| H (mm)    | 56.0    |
| H1 (mm)   | 64.0    |
| H2 (mm)   | 24.5    |
| K1        | M16x1,5 |
| L (mm)    | 107     |
| L1 (mm)   | 82      |
| L2 (mm)   | 111.0   |
| L3 (mm)   | 25      |
| L4 (mm)   | 46.0    |
| T (mm)    | 16      |
| T1 (mm)   | 32      |

| T2 (mm)  | 4  |
|----------|----|
| SW1 (mm) | 17 |