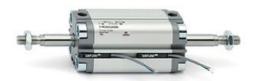

## **Compact cylinders - Series 31**

Product code: 31R2A080A115

Datasheet creation date: 07/03/2025 19:37

Check the most updated document online 3 click here

## **Compact cylinders - Series 31**

Product code: 31R2A080A115

## TECHNICAL DATA

| Series             | 31                                                             |  |
|--------------------|----------------------------------------------------------------|--|
| Version            | R=non-rotating with flange only double acting                  |  |
| Operation          | 2=double-acting                                                |  |
| Diameter (mm)      | 80                                                             |  |
| Stroke type        | variable                                                       |  |
| Stroke (mm)        | 115                                                            |  |
| Rod seals material | -                                                              |  |
| Materials          | A = rolled stainless steel AISI 303 rod tube profile aluminium |  |
| Construction       | A = standard                                                   |  |