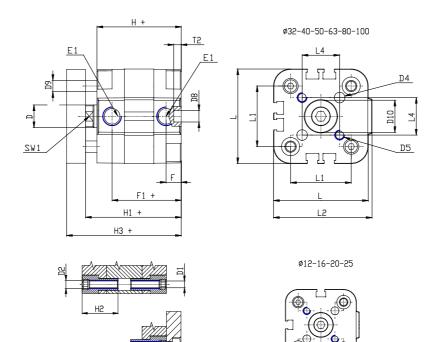

### DIMENSIONS

| Ø D (mm)  | 20      |
|-----------|---------|
| Ø D1 (mm) | 8.5     |
| D2        | M10     |
| D3        | M10     |
| Ø D4 (mm) | 8       |
| D5        | M8      |
| Ø D8 (mm) | 8       |
| D9 (mm)   | 12      |
| D10 (mm)  | 28      |
| E1        | G1\8    |
| F (mm)    | 8.5     |
| F1 (mm)   | 47.5    |
| H (mm)    | 56.0    |
| H1 (mm)   | 64.0    |
| H2 (mm)   | 24.5    |
| K1        | M16x1,5 |
| L (mm)    | 107     |
| L1 (mm)   | 82      |
| L2 (mm)   | 111.0   |
| L3 (mm)   | 25      |
| L4 (mm)   | 46.0    |
| T (mm)    | 16      |
| T1 (mm)   | 32      |

| T2 (mm)  | 4  |
|----------|----|
| SW1 (mm) | 17 |