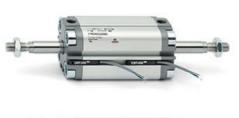

# **Compact cylinders - Series 31**

Product code: 31R2A080A120

### TECHNICAL DATA

| Series             | 31                                                             |  |
|--------------------|----------------------------------------------------------------|--|
| Version            | R=non-rotating with flange only double acting                  |  |
| Operation          | 2=double-acting                                                |  |
| Diameter (mm)      | 80                                                             |  |
| Stroke type        | standard                                                       |  |
| Stroke (mm)        | 120                                                            |  |
| Rod seals material | -                                                              |  |
| Materials          | A = rolled stainless steel AISI 303 rod tube profile aluminium |  |
| Construction       | A = standard                                                   |  |