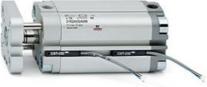

# **Compact cylinders - Series 31**

Product code: 31R2A080A120

### TECHNICAL DATA

| Series             | 31                                                             |  |
|--------------------|----------------------------------------------------------------|--|
| Version            | R=non-rotating with flange only double acting                  |  |
| Operation          | 2=double-acting                                                |  |
| Diameter (mm)      | 80                                                             |  |
| Stroke type        | standard                                                       |  |
| Stroke (mm)        | 120                                                            |  |
| Rod seals material | -                                                              |  |
| Materials          | A = rolled stainless steel AISI 303 rod tube profile aluminium |  |
| Construction       | A = standard                                                   |  |