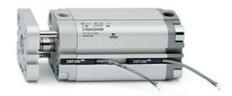

## **Compact cylinders - Series 31**

Product code: 31R2A080A130

Datasheet creation date: 07/03/2025 19:37

Check the most updated document online 3 click here

## **Compact cylinders - Series 31**

Product code: 31R2A080A130

## TECHNICAL DATA

| Series             | 31                                                             |  |
|--------------------|----------------------------------------------------------------|--|
| Version            | R=non-rotating with flange only double acting                  |  |
| Operation          | 2=double-acting                                                |  |
| Diameter (mm)      | 80                                                             |  |
| Stroke type        | variable                                                       |  |
| Stroke (mm)        | 130                                                            |  |
| Rod seals material | -                                                              |  |
| Materials          | A = rolled stainless steel AISI 303 rod tube profile aluminium |  |
| Construction       | A = standard                                                   |  |