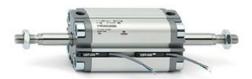

## **Compact cylinders - Series 31**

Product code: 31R2A080A130

Datasheet creation date: 07/03/2025 19:37

Check the most updated document online 3 click here

## **Compact cylinders - Series 31**

Product code: 31R2A080A130

## TECHNICAL DATA

| Series             | 31                                                             |  |
|--------------------|----------------------------------------------------------------|--|
| Version            | R=non-rotating with flange only double acting                  |  |
| Operation          | 2=double-acting                                                |  |
| Diameter (mm)      | 80                                                             |  |
| Stroke type        | variable                                                       |  |
| Stroke (mm)        | 130                                                            |  |
| Rod seals material | -                                                              |  |
| Materials          | A = rolled stainless steel AISI 303 rod tube profile aluminium |  |
| Construction       | A = standard                                                   |  |