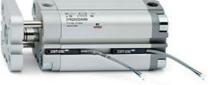

# **Compact cylinders - Series 31**

Product code: 31R2A080A170

## TECHNICAL DATA

| Series             | 31                                                             |
|--------------------|----------------------------------------------------------------|
| Version            | R=non-rotating with flange only double acting                  |
| Operation          | 2=double-acting                                                |
| Diameter (mm)      | 80                                                             |
| Stroke type        | variable                                                       |
| Stroke (mm)        | 170                                                            |
| Rod seals material | -                                                              |
| Materials          | A = rolled stainless steel AISI 303 rod tube profile aluminium |
| Construction       | A = standard                                                   |