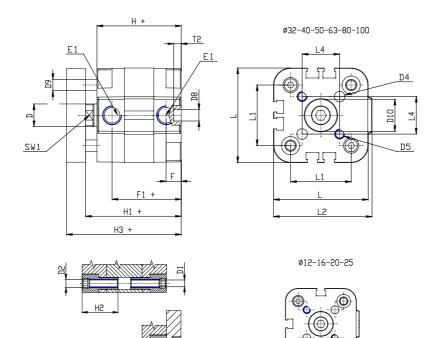

### DIMENSIONS

| Ø D (mm)  | 20      |
|-----------|---------|
| Ø D1 (mm) | 8.5     |
| D2        | M10     |
| D3        | M10     |
| Ø D4 (mm) | 8       |
| D5        | M8      |
| Ø D8 (mm) | 8       |
| D9 (mm)   | 12      |
| D10 (mm)  | 28      |
| E1        | G1\8    |
| F (mm)    | 8.5     |
| F1 (mm)   | 47.5    |
| H (mm)    | 56.0    |
| H1 (mm)   | 64.0    |
| H2 (mm)   | 24.5    |
| К1        | M16x1,5 |
| L (mm)    | 107     |
| L1 (mm)   | 82      |
| L2 (mm)   | 111.0   |
| L3 (mm)   | 25      |
| L4 (mm)   | 46.0    |
| T (mm)    | 16      |
| T1 (mm)   | 32      |

| T2 (mm)  | 4  |
|----------|----|
| SW1 (mm) | 17 |