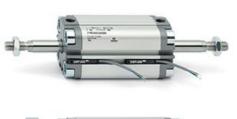

# **Compact cylinders - Series 31**

Product code: 31R2A080A170

## TECHNICAL DATA

| Series             | 31                                                             |
|--------------------|----------------------------------------------------------------|
| Version            | R=non-rotating with flange only double acting                  |
| Operation          | 2=double-acting                                                |
| Diameter (mm)      | 80                                                             |
| Stroke type        | variable                                                       |
| Stroke (mm)        | 170                                                            |
| Rod seals material | -                                                              |
| Materials          | A = rolled stainless steel AISI 303 rod tube profile aluminium |
| Construction       | A = standard                                                   |