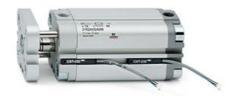

## **Compact cylinders - Series 31**

Product code: 31R2A080A180

Datasheet creation date: 07/03/2025 19:37

Check the most updated document online 3 click here

## TECHNICAL DATA

| Series             | 31                                                             |  |
|--------------------|----------------------------------------------------------------|--|
| Version            | R=non-rotating with flange only double acting                  |  |
| Operation          | 2=double-acting                                                |  |
| Diameter (mm)      | 80                                                             |  |
| Stroke type        | standard                                                       |  |
| Stroke (mm)        | 180                                                            |  |
| Rod seals material | -                                                              |  |
| Materials          | A = rolled stainless steel AISI 303 rod tube profile aluminium |  |
| Construction       | A = standard                                                   |  |

## **Compact cylinders - Series 31**

Product code: 31R2A080A180