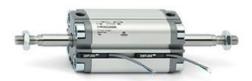

## **Compact cylinders - Series 31**

Product code: 31R2A080A180

Datasheet creation date: 07/03/2025 19:37

Check the most updated document online 3 click here

## TECHNICAL DATA

| Series             | 31                                                             |  |
|--------------------|----------------------------------------------------------------|--|
| Version            | R=non-rotating with flange only double acting                  |  |
| Operation          | 2=double-acting                                                |  |
| Diameter (mm)      | 80                                                             |  |
| Stroke type        | standard                                                       |  |
| Stroke (mm)        | 180                                                            |  |
| Rod seals material | -                                                              |  |
| Materials          | A = rolled stainless steel AISI 303 rod tube profile aluminium |  |
| Construction       | A = standard                                                   |  |

## **Compact cylinders - Series 31**

Product code: 31R2A080A180