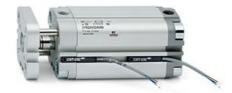

## **Compact cylinders - Series 31**

Product code: 31R2A080A200

Datasheet creation date: 07/03/2025 19:37

Check the most updated document online 3 click here

## **Compact cylinders - Series 31**

Product code: 31R2A080A200

## TECHNICAL DATA

| Series             | 31                                                             |  |
|--------------------|----------------------------------------------------------------|--|
| Version            | R=non-rotating with flange only double acting                  |  |
| Operation          | 2=double-acting                                                |  |
| Diameter (mm)      | 80                                                             |  |
| Stroke type        | standard                                                       |  |
| Stroke (mm)        | 200                                                            |  |
| Rod seals material | -                                                              |  |
| Materials          | A = rolled stainless steel AISI 303 rod tube profile aluminium |  |
| Construction       | A = standard                                                   |  |