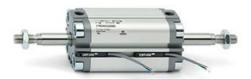

## **Compact cylinders - Series 31**

Product code: 31R2A080A200

Datasheet creation date: 07/03/2025 19:37

Check the most updated document online 3 click here

## **Compact cylinders - Series 31**

Product code: 31R2A080A200

## TECHNICAL DATA

| Series             | 31                                                             |  |
|--------------------|----------------------------------------------------------------|--|
| Version            | R=non-rotating with flange only double acting                  |  |
| Operation          | 2=double-acting                                                |  |
| Diameter (mm)      | 80                                                             |  |
| Stroke type        | standard                                                       |  |
| Stroke (mm)        | 200                                                            |  |
| Rod seals material | -                                                              |  |
| Materials          | A = rolled stainless steel AISI 303 rod tube profile aluminium |  |
| Construction       | A = standard                                                   |  |