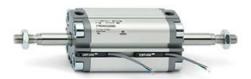

## **Compact cylinders - Series 31**

Product code: 31R2A080A400

Datasheet creation date: 07/03/2025 19:37

Check the most updated document online 3 click here

## **Compact cylinders - Series 31**

Product code: 31R2A080A400

## TECHNICAL DATA

| Series             | 31                                                             |  |
|--------------------|----------------------------------------------------------------|--|
| Version            | R=non-rotating with flange only double acting                  |  |
| Operation          | 2=double-acting                                                |  |
| Diameter (mm)      | 80                                                             |  |
| Stroke type        | standard                                                       |  |
| Stroke (mm)        | 400                                                            |  |
| Rod seals material | -                                                              |  |
| Materials          | A = rolled stainless steel AISI 303 rod tube profile aluminium |  |
| Construction       | A = standard                                                   |  |