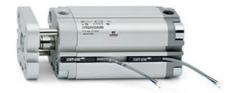

## **Compact cylinders - Series 31**

Product code: 31R2A080A400

Datasheet creation date: 07/03/2025 19:37

Check the most updated document online 3 click here

## **Compact cylinders - Series 31**

Product code: 31R2A080A400

## TECHNICAL DATA

| Series             | 31                                                             |  |
|--------------------|----------------------------------------------------------------|--|
| Version            | R=non-rotating with flange only double acting                  |  |
| Operation          | 2=double-acting                                                |  |
| Diameter (mm)      | 80                                                             |  |
| Stroke type        | standard                                                       |  |
| Stroke (mm)        | 400                                                            |  |
| Rod seals material | -                                                              |  |
| Materials          | A = rolled stainless steel AISI 303 rod tube profile aluminium |  |
| Construction       | A = standard                                                   |  |