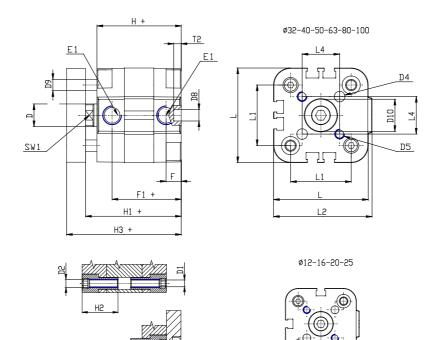

### DIMENSIONS

| Ø D (mm)  | 25      |
|-----------|---------|
| Ø D1 (mm) | 8.5     |
| D2        | M10     |
| D3        | M12     |
| Ø D4 (mm) | 10      |
| D5        | M10     |
| Ø D8 (mm) | 8       |
| D9 (mm)   | 12      |
| D10 (mm)  | 30      |
| E1        | G1\4    |
| F (mm)    | 10.0    |
| F1 (mm)   | 56.0    |
| H (mm)    | 66.5    |
| H1 (mm)   | 76.5    |
| H2 (mm)   | 31.5    |
| K1        | M20x1,5 |
| L (mm)    | 128     |
| L1 (mm)   | 103     |
| L2 (mm)   | 133.0   |
| L3 (mm)   | 25      |
| L4 (mm)   | 56.6    |
| T (mm)    | 20      |
| T1 (mm)   | 40      |

| T2 (mm)  | 4  |
|----------|----|
| SW1 (mm) | 22 |