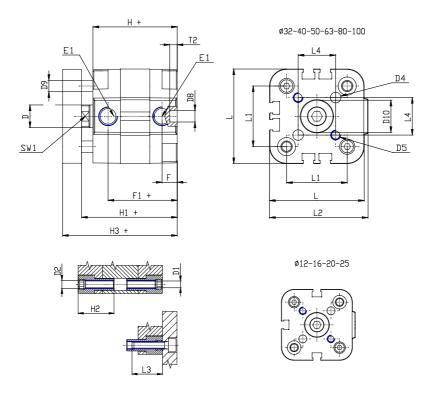

## **DIMENSIONS**

| Ø D (mm)  | 25      |
|-----------|---------|
| Ø D1 (mm) | 8.5     |
| D2        | M10     |
| D3        | M12     |
| Ø D4 (mm) | 10      |
| D5        | M10     |
| Ø D8 (mm) | 8       |
| D9 (mm)   | 12      |
| D10 (mm)  | 30      |
| E1        | G1\4    |
| F (mm)    | 10.0    |
| F1 (mm)   | 56.0    |
| H (mm)    | 66.5    |
| H1 (mm)   | 76.5    |
| H2 (mm)   | 31.5    |
| K1        | M20x1,5 |
| L (mm)    | 128     |
| L1 (mm)   | 103     |
| L2 (mm)   | 133.0   |
| L3 (mm)   | 25      |
| L4 (mm)   | 56.6    |
| T (mm)    | 20      |
| T1 (mm)   | 40      |

| T2 (mm)  | 4  |
|----------|----|
| SW1 (mm) | 22 |