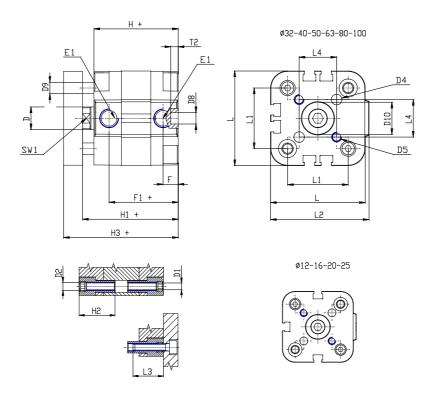

## **DIMENSIONS**

| Ø D (mm)  | 25      |
|-----------|---------|
| Ø D1 (mm) | 8.5     |
| D2        | M10     |
| D3        | M12     |
| Ø D4 (mm) | 10      |
| D5        | M10     |
| Ø D8 (mm) | 8       |
| D9 (mm)   | 12      |
| D10 (mm)  | 30      |
| E1        | G1\4    |
| F (mm)    | 10.0    |
| F1 (mm)   | 56.0    |
| H (mm)    | 66.5    |
| H1 (mm)   | 76.5    |
| H2 (mm)   | 31.5    |
| K1        | M20x1,5 |
| L (mm)    | 128     |
| L1 (mm)   | 103     |
| L2 (mm)   | 133.0   |
| L3 (mm)   | 25      |
| L4 (mm)   | 56.6    |
| T (mm)    | 20      |
| T1 (mm)   | 40      |

| T2 (mm)  | 4  |
|----------|----|
| SW1 (mm) | 22 |