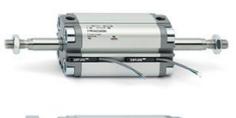

# **Compact cylinders - Series 31**

Product code: 31R3A016A080

### TECHNICAL DATA

| Series             | 31                                                             |  |
|--------------------|----------------------------------------------------------------|--|
| Version            | R=non-rotating with flange only double acting                  |  |
| Operation          | 3=double-acting through rod                                    |  |
| Diameter (mm)      | 16                                                             |  |
| Stroke type        | standard                                                       |  |
| Stroke (mm)        | 80                                                             |  |
| Rod seals material | -                                                              |  |
| Materials          | A = rolled stainless steel AISI 303 rod tube profile aluminium |  |
| Construction       | A = standard                                                   |  |