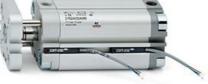

# **Compact cylinders - Series 31**

Product code: 31R3A016A080

### TECHNICAL DATA

| Series             | 31                                                             |  |
|--------------------|----------------------------------------------------------------|--|
| Version            | R=non-rotating with flange only double acting                  |  |
| Operation          | 3=double-acting through rod                                    |  |
| Diameter (mm)      | 16                                                             |  |
| Stroke type        | standard                                                       |  |
| Stroke (mm)        | 80                                                             |  |
| Rod seals material | -                                                              |  |
| Materials          | A = rolled stainless steel AISI 303 rod tube profile aluminium |  |
| Construction       | A = standard                                                   |  |