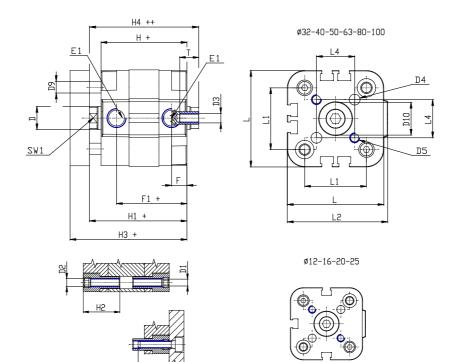

### DIMENSIONS

| Ø D (mm)  | 8    |
|-----------|------|
| Ø D1 (mm) | 3.5  |
| D2        | M4   |
| D3        | M4   |
| Ø D4 (mm) | 3    |
| D5        | M3   |
| Ø D8 (mm) | 6    |
| D9 (mm)   | 5    |
| D10 (mm)  | 8    |
| E1        | M5   |
| F (mm)    | 8.0  |
| F1 (mm)   | 30.0 |
| H (mm)    | 38.0 |
| H1 (mm)   | 42.5 |
| H2 (mm)   | 18.5 |
| K1        | M8   |
| L (mm)    | 29   |
| L1 (mm)   | 18   |
| L2 (mm)   | 30.0 |
| L3 (mm)   | 16   |
| L4 (mm)   | 9.9  |
| T (mm)    | 8    |
| T1 (mm)   | 20   |

| T2 (mm)  | 4 |
|----------|---|
| SW1 (mm) | 7 |