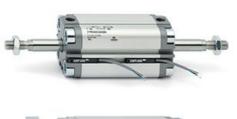

# **Compact cylinders - Series 31**

Product code: 31R3A020A030

## TECHNICAL DATA

| Series             | 31                                                             |  |
|--------------------|----------------------------------------------------------------|--|
| Version            | R=non-rotating with flange only double acting                  |  |
| Operation          | 3=double-acting through rod                                    |  |
| Diameter (mm)      | 20                                                             |  |
| Stroke type        | standard                                                       |  |
| Stroke (mm)        | 30                                                             |  |
| Rod seals material | -                                                              |  |
| Materials          | A = rolled stainless steel AISI 303 rod tube profile aluminium |  |
| Construction       | A = standard                                                   |  |