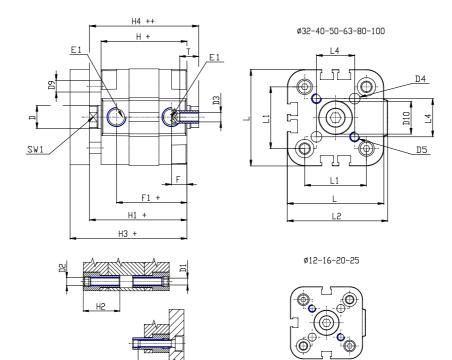

### DIMENSIONS

| Ø D (mm)     10       Ø D1 (mm)     4.5       D2     M5       D3     M5       Ø D4 (mm)     4       D5     M4       Ø D8 (mm)     6       D9 (mm)     10       E1     M5       F (mm)     8.0       F1 (mm)     30.0       H1 (mm)     42.5       H2 (mm)     18.5       K1     M10x1,25       L (mm)     30 |
|--------------------------------------------------------------------------------------------------------------------------------------------------------------------------------------------------------------------------------------------------------------------------------------------------------------|
| D2     M5       D3     M5       Ø D4 (mm)     4       D5     M4       Ø D8 (mm)     6       D9 (mm)     6       D10 (mm)     10       E1     M5       F (mm)     8.0       F1 (mm)     38.0       H1 (mm)     42.5       H2 (mm)     18.5       K1     M10x1,25       L (mm)     36                          |
| D3   M5     Ø D4 (mm)   4     D5   M4     Ø D8 (mm)   6     D9 (mm)   6     D10 (mm)   10     E1   M5     F (mm)   8.0     F1 (mm)   30.0     H1 (mm)   42.5     H2 (mm)   18.5     K1   M10x1,25     L (mm)   36                                                                                            |
| Ø D4 (mm)   4     Ø D5   M4     Ø D8 (mm)   6     D9 (mm)   6     D10 (mm)   10     E1   M5     F (mm)   8.0     F1 (mm)   30.0     H (mm)   42.5     H1 (mm)   18.5     K1   M10x1,25     L (mm)   36                                                                                                       |
| D5   M4     Ø D8 (mm)   6     D9 (mm)   6     D10 (mm)   10     E1   M5     F (mm)   8.0     F1 (mm)   30.0     H (mm)   38.0     H1 (mm)   42.5     H2 (mm)   18.5     K1   M10x1,25     L (mm)   36                                                                                                        |
| Ø D8 (mm)     6       D9 (mm)     6       D10 (mm)     10       E1     M5       F (mm)     8.0       F1 (mm)     30.0       H (mm)     38.0       H1 (mm)     42.5       H2 (mm)     18.5       K1     M10x1,25       L (mm)     36                                                                          |
| D9 (mm)     6       D10 (mm)     10       E1     M5       F (mm)     8.0       F1 (mm)     30.0       H (mm)     38.0       H1 (mm)     42.5       H2 (mm)     18.5       K1     M10x1,25       L (mm)     36                                                                                                |
| D10 (mm)   10     E1   M5     F (mm)   8.0     F1 (mm)   30.0     H (mm)   38.0     H1 (mm)   42.5     H2 (mm)   18.5     K1   M10x1,25     L (mm)   36                                                                                                                                                      |
| E1 M5   F (mm) 8.0   F1 (mm) 30.0   H (mm) 38.0   H1 (mm) 42.5   H2 (mm) 18.5   K1 M10x1,25   L (mm) 36                                                                                                                                                                                                      |
| F (mm)   8.0     F1 (mm)   30.0     H (mm)   38.0     H1 (mm)   42.5     H2 (mm)   18.5     K1   M10x1,25     L (mm)   36                                                                                                                                                                                    |
| F1 (mm)   30.0     H (mm)   38.0     H1 (mm)   42.5     H2 (mm)   18.5     K1   M10x1,25     L (mm)   36                                                                                                                                                                                                     |
| H (mm)   38.0     H1 (mm)   42.5     H2 (mm)   18.5     K1   M10x1,25     L (mm)   36                                                                                                                                                                                                                        |
| H1 (mm)   42.5     H2 (mm)   18.5     K1   M10x1,25     L (mm)   36                                                                                                                                                                                                                                          |
| H2 (mm)   18.5     K1   M10x1,25     L (mm)   36                                                                                                                                                                                                                                                             |
| K1     M10x1,25       L (mm)     36                                                                                                                                                                                                                                                                          |
| L (mm) 36                                                                                                                                                                                                                                                                                                    |
|                                                                                                                                                                                                                                                                                                              |
|                                                                                                                                                                                                                                                                                                              |
| L1 (mm) 22                                                                                                                                                                                                                                                                                                   |
| L2 (mm) 37.5                                                                                                                                                                                                                                                                                                 |
| L3 (mm) 18                                                                                                                                                                                                                                                                                                   |
| L4 (mm) 12.0                                                                                                                                                                                                                                                                                                 |
| <b>T (mm)</b> 10                                                                                                                                                                                                                                                                                             |
| T1 (mm) 22                                                                                                                                                                                                                                                                                                   |

| T2 (mm)  | 4 |
|----------|---|
| SW1 (mm) | 8 |