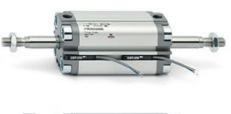

# **Compact cylinders - Series 31**

Product code: 31R3A020A050

### TECHNICAL DATA

| Series             | 31                                                             |  |
|--------------------|----------------------------------------------------------------|--|
| Version            | R=non-rotating with flange only double acting                  |  |
| Operation          | 3=double-acting through rod                                    |  |
| Diameter (mm)      | 20                                                             |  |
| Stroke type        | standard                                                       |  |
| Stroke (mm)        | 50                                                             |  |
| Rod seals material | -                                                              |  |
| Materials          | A = rolled stainless steel AISI 303 rod tube profile aluminium |  |
| Construction       | A = standard                                                   |  |