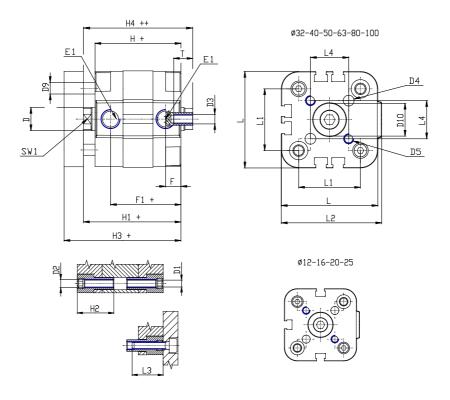

## **DIMENSIONS**

| Ø D (mm)  | 16       |
|-----------|----------|
| Ø D1 (mm) | 6.5      |
| D2        | M8       |
| D3        | M8       |
| Ø D4 (mm) | 6        |
| D5        | M6       |
| Ø D8 (mm) | 6        |
| D9 (mm)   | 10       |
| D10 (mm)  | 22       |
| E1        | G1\8     |
| F (mm)    | 8.0      |
| F1 (mm)   | 37.5     |
| H (mm)    | 45.5     |
| H1 (mm)   | 53.0     |
| H2 (mm)   | 22.5     |
| K1        | M12x1,25 |
| L (mm)    | 68       |
| L1 (mm)   | 50       |
| L2 (mm)   | 71.0     |
| L3 (mm)   | 20       |
| L4 (mm)   | 29.7     |
| T (mm)    | 12       |
| T1 (mm)   | 24       |

| T2 (mm)  | 4  |
|----------|----|
| SW1 (mm) | 13 |