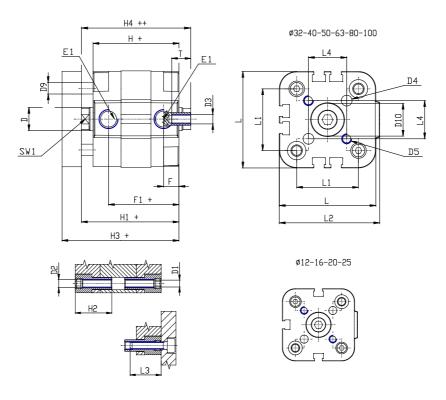

## **DIMENSIONS**

| Ø D (mm)       16         Ø D1 (mm)       6.5         D2       M8         D3       M8         Ø D4 (mm)       6         D5       M6         Ø D8 (mm)       6         D9 (mm)       10         D10 (mm)       22         E1       G1\8         F (mm)       8.0         F1 (mm)       37.5         H (mm)       45.5         H1 (mm)       53.0         H2 (mm)       22.5         K1       M12x1,25         L (mm)       68         L1 (mm)       50 |           |          |
|-------------------------------------------------------------------------------------------------------------------------------------------------------------------------------------------------------------------------------------------------------------------------------------------------------------------------------------------------------------------------------------------------------------------------------------------------------|-----------|----------|
| D2       M8         D3       M8         Ø D4 (mm)       6         D5       M6         Ø D8 (mm)       6         D9 (mm)       10         D10 (mm)       22         E1       G1\8         F (mm)       8.0         F1 (mm)       37.5         H (mm)       45.5         H1 (mm)       53.0         H2 (mm)       22.5         K1       M12x1,25         L (mm)       68                                                                                | Ø D (mm)  | 16       |
| D3                                                                                                                                                                                                                                                                                                                                                                                                                                                    | Ø D1 (mm) | 6.5      |
| Ø D4 (mm) 6 D5 M6 Ø D8 (mm) 6 D9 (mm) 10 D10 (mm) 22 E1 G1\8 F (mm) 8.0 F1 (mm) 37.5 H (mm) 45.5 H1 (mm) 53.0 H2 (mm) 22.5 K1 M12x1,25 L (mm) 68                                                                                                                                                                                                                                                                                                      | D2        | M8       |
| D5                                                                                                                                                                                                                                                                                                                                                                                                                                                    | D3        | M8       |
| Ø D8 (mm) 6 D9 (mm) 10 D10 (mm) 22 E1 G1\8 F (mm) 8.0 F1 (mm) 37.5 H (mm) 45.5 H1 (mm) 53.0 H2 (mm) 22.5 K1 M12x1,25 L (mm) 68                                                                                                                                                                                                                                                                                                                        | Ø D4 (mm) | 6        |
| D9 (mm) 10 D10 (mm) 22 E1 G1\8 F (mm) 8.0 F1 (mm) 37.5 H (mm) 45.5 H1 (mm) 53.0 H2 (mm) 22.5 K1 M12x1,25 L (mm) 68                                                                                                                                                                                                                                                                                                                                    | D5        | M6       |
| D10 (mm) 22 E1 G1\8 F (mm) 8.0 F1 (mm) 37.5 H (mm) 45.5 H1 (mm) 53.0 H2 (mm) 22.5 K1 M12x1,25 L (mm) 68                                                                                                                                                                                                                                                                                                                                               | Ø D8 (mm) | 6        |
| E1 G1\8 F (mm) 8.0 F1 (mm) 37.5 H (mm) 45.5 H1 (mm) 53.0 H2 (mm) 22.5 K1 M12x1,25 L (mm) 68                                                                                                                                                                                                                                                                                                                                                           | D9 (mm)   | 10       |
| F (mm)       8.0         F1 (mm)       37.5         H (mm)       45.5         H1 (mm)       53.0         H2 (mm)       22.5         K1       M12x1,25         L (mm)       68                                                                                                                                                                                                                                                                         | D10 (mm)  | 22       |
| F1 (mm) 37.5 H (mm) 45.5 H1 (mm) 53.0 H2 (mm) 22.5 K1 M12x1,25 L (mm) 68                                                                                                                                                                                                                                                                                                                                                                              | E1        | G1\8     |
| H (mm) 45.5<br>H1 (mm) 53.0<br>H2 (mm) 22.5<br>K1 M12x1,25<br>L (mm) 68                                                                                                                                                                                                                                                                                                                                                                               | F (mm)    | 8.0      |
| H1 (mm) 53.0<br>H2 (mm) 22.5<br>K1 M12x1,25<br>L (mm) 68                                                                                                                                                                                                                                                                                                                                                                                              | F1 (mm)   | 37.5     |
| H2 (mm) 22.5<br>K1 M12x1,25<br>L (mm) 68                                                                                                                                                                                                                                                                                                                                                                                                              | H (mm)    | 45.5     |
| K1     M12x1,25       L (mm)     68                                                                                                                                                                                                                                                                                                                                                                                                                   | H1 (mm)   | 53.0     |
| L (mm) 68                                                                                                                                                                                                                                                                                                                                                                                                                                             | H2 (mm)   | 22.5     |
| ,                                                                                                                                                                                                                                                                                                                                                                                                                                                     | K1        | M12x1,25 |
| <b>L1 (mm)</b> 50                                                                                                                                                                                                                                                                                                                                                                                                                                     | L (mm)    | 68       |
|                                                                                                                                                                                                                                                                                                                                                                                                                                                       | L1 (mm)   | 50       |
| <b>L2 (mm)</b> 71.0                                                                                                                                                                                                                                                                                                                                                                                                                                   | L2 (mm)   | 71.0     |
| L3 (mm) 20                                                                                                                                                                                                                                                                                                                                                                                                                                            | L3 (mm)   | 20       |
| <b>L4 (mm)</b> 29.7                                                                                                                                                                                                                                                                                                                                                                                                                                   | L4 (mm)   | 29.7     |
| T (mm) 12                                                                                                                                                                                                                                                                                                                                                                                                                                             | T (mm)    | 12       |
| T1 (mm) 24                                                                                                                                                                                                                                                                                                                                                                                                                                            | T1 (mm)   | 24       |

| T2 (mm)  | 4  |
|----------|----|
| SW1 (mm) | 13 |