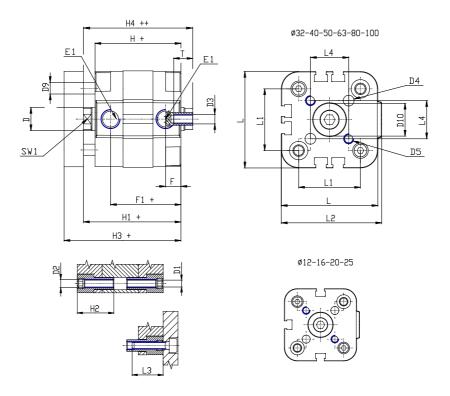

## **DIMENSIONS**

| Ø D (mm)  | 20      |
|-----------|---------|
| Ø D1 (mm) | 8.5     |
| D2        | M10     |
| D3        | M10     |
| Ø D4 (mm) | 8       |
| D5        | M8      |
| Ø D8 (mm) | 8       |
| D9 (mm)   | 12      |
| D10 (mm)  | 28      |
| E1        | G1\8    |
| F (mm)    | 8.5     |
| F1 (mm)   | 47.5    |
| H (mm)    | 56.0    |
| H1 (mm)   | 64.0    |
| H2 (mm)   | 24.5    |
| K1        | M16x1,5 |
| L (mm)    | 107     |
| L1 (mm)   | 82      |
| L2 (mm)   | 111.0   |
| L3 (mm)   | 25      |
| L4 (mm)   | 46.0    |
| T (mm)    | 16      |
| T1 (mm)   | 32      |

| T2 (mm)  | 4  |
|----------|----|
| SW1 (mm) | 17 |