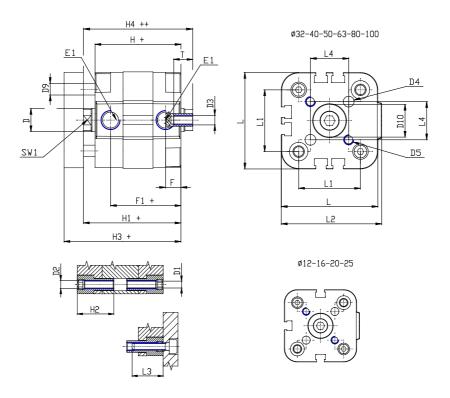

## DIMENSIONS

| Ø D (mm)  | 20      |
|-----------|---------|
| Ø D1 (mm) | 8.5     |
| D2        | M10     |
| D3        | M10     |
| Ø D4 (mm) | 8       |
| D5        | M8      |
| Ø D8 (mm) | 8       |
| D9 (mm)   | 12      |
| D10 (mm)  | 28      |
| E1        | G1\8    |
| F (mm)    | 8.5     |
| F1 (mm)   | 47.5    |
| H (mm)    | 56.0    |
| H1 (mm)   | 64.0    |
| H2 (mm)   | 24.5    |
| K1        | M16x1,5 |
| L (mm)    | 107     |
| L1 (mm)   | 82      |
| L2 (mm)   | 111.0   |
| L3 (mm)   | 25      |
| L4 (mm)   | 46.0    |
| T (mm)    | 16      |
| T1 (mm)   | 32      |

| T2 (mm)  | 4  |
|----------|----|
| SW1 (mm) | 17 |