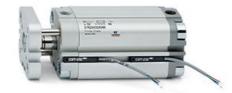

## **Compact cylinders - Series 31**

Product code: 31R3A080A100

Datasheet creation date: 07/03/2025 19:37

Check the most updated document online 3 click here

## TECHNICAL DATA

| Series             | 31                                                             |  |
|--------------------|----------------------------------------------------------------|--|
| Version            | R=non-rotating with flange only double acting                  |  |
| Operation          | 3=double-acting through rod                                    |  |
| Diameter (mm)      | 80                                                             |  |
| Stroke type        | standard                                                       |  |
| Stroke (mm)        | 100                                                            |  |
| Rod seals material | -                                                              |  |
| Materials          | A = rolled stainless steel AISI 303 rod tube profile aluminium |  |
| Construction       | A = standard                                                   |  |

## **Compact cylinders - Series 31**

Product code: 31R3A080A100