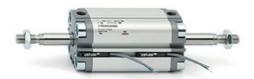

## **Compact cylinders - Series 31**

Product code: 31R3A080A100

Datasheet creation date: 07/03/2025 19:37

Check the most updated document online 3 click here

## TECHNICAL DATA

| Series             | 31                                                             |  |
|--------------------|----------------------------------------------------------------|--|
| Version            | R=non-rotating with flange only double acting                  |  |
| Operation          | 3=double-acting through rod                                    |  |
| Diameter (mm)      | 80                                                             |  |
| Stroke type        | standard                                                       |  |
| Stroke (mm)        | 100                                                            |  |
| Rod seals material | -                                                              |  |
| Materials          | A = rolled stainless steel AISI 303 rod tube profile aluminium |  |
| Construction       | A = standard                                                   |  |

## **Compact cylinders - Series 31**

Product code: 31R3A080A100