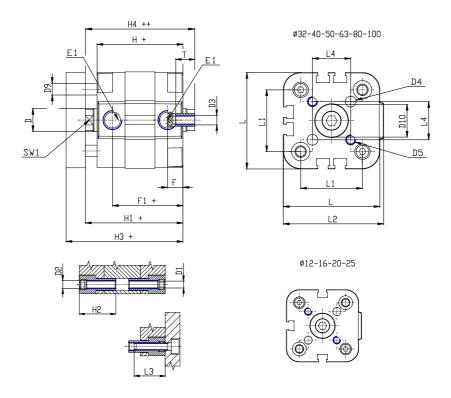

## **DIMENSIONS**

| Ø D (mm)  | 20      |
|-----------|---------|
| Ø D1 (mm) | 8.5     |
| D2        | M10     |
| D3        | M10     |
| Ø D4 (mm) | 8       |
| D5        | M8      |
| Ø D8 (mm) | 8       |
| D9 (mm)   | 12      |
| D10 (mm)  | 28      |
| E1        | G1\8    |
| F (mm)    | 8.5     |
| F1 (mm)   | 47.5    |
| H (mm)    | 56.0    |
| H1 (mm)   | 64.0    |
| H2 (mm)   | 24.5    |
| K1        | M16x1,5 |
| L (mm)    | 107     |
| L1 (mm)   | 82      |
| L2 (mm)   | 111.0   |
| L3 (mm)   | 25      |
| L4 (mm)   | 46.0    |
| T (mm)    | 16      |
| T1 (mm)   | 32      |

| T2 (mm)  | 4  |
|----------|----|
| SW1 (mm) | 17 |