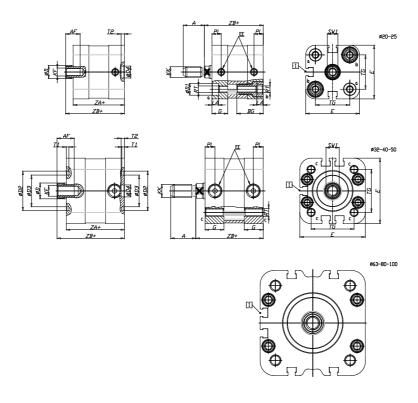

## DIMENSIONS

| A (mm)   | 12   |
|----------|------|
| AF (mm)  | 10   |
| BG (mm)  | 18.5 |
| G (mm)   | 10.5 |
| Ø (mm)   | 8    |
| Ø (mm)   | 6    |
| D2 (mm)  | 0    |
| D3 (mm)  | 0    |
| D4 (mm)  | 9    |
| D5 (mm)  | 6    |
| D6 (mm)  | 0    |
| D7       | M4   |
| D8 (mm)  | 4    |
| E (mm)   | 29.0 |
| EE       | M5   |
| H (mm)   | 8    |
| KF       | M4   |
| KK       | M6   |
| LA (mm)  | 4    |
| L4 (mm)  | 17   |
| PL (mm)  | 6.0  |
| RT       | M4   |
| SW1 (mm) | 7    |

| T1 (mm) | 0    |
|---------|------|
| T2 (mm) | 2    |
| T3 (mm) | 0    |
| TG (mm) | 18.0 |
| ZA (mm) | 35.0 |
| ZB (mm) | 39.7 |
| ZC (mm) | 44.4 |