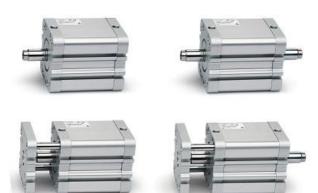

## **Compact magnetic cylinders - Series 32**

Product code: 32F1A020A005

Datasheet creation date: 07/03/2025 23:31

Check the most updated document online 3 click here

## **Compact magnetic cylinders - Series 32**

Product code: 32F1A020A005