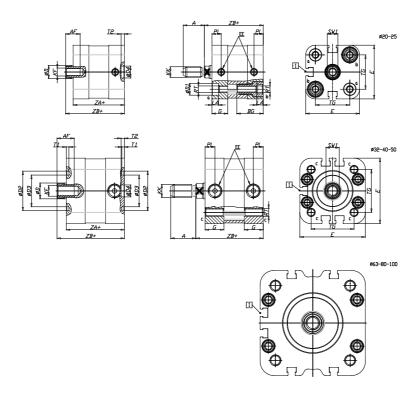

## DIMENSIONS

| A (mm)   | 16   |
|----------|------|
| AF (mm)  | 11   |
| BG (mm)  | 20.0 |
| G (mm)   | 10.9 |
| Ø (mm)   | 10   |
| Ø (mm)   | 9    |
| D2 (mm)  | 0    |
| D3 (mm)  | 0    |
| D4 (mm)  | 9    |
| D5 (mm)  | 6    |
| D6 (mm)  | 0    |
| D7       | M4   |
| D8 (mm)  | 4    |
| E (mm)   | 35.8 |
| EE       | M5   |
| H (mm)   | 8    |
| KF       | M6   |
| KK       | M8   |
| LA (mm)  | 5    |
| L4 (mm)  | 17   |
| PL (mm)  | 6.5  |
| RT       | M5   |
| SW1 (mm) | 8    |

| T1 (mm) | 0    |
|---------|------|
| T2 (mm) | 2    |
| T3 (mm) | 0    |
| TG (mm) | 22.0 |
| ZA (mm) | 36.8 |
| ZB (mm) | 42.5 |
| ZC (mm) | 48.2 |