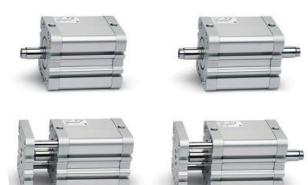

## **Compact magnetic cylinders - Series 32**

Product code: 32F1A020A010

Datasheet creation date: 07/03/2025 23:31

Check the most updated document online 3 click here

## **Compact magnetic cylinders - Series 32**

Product code: 32F1A020A010