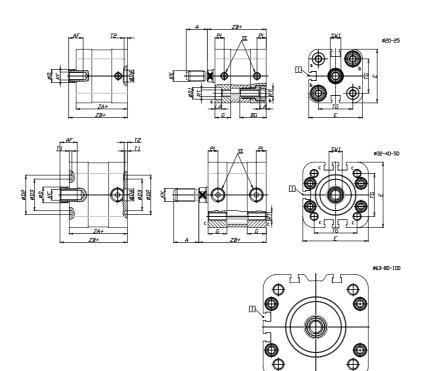

## DIMENSIONS

| A (mm)   | 16   |
|----------|------|
| AF (mm)  | 11   |
| BG (mm)  | 20.0 |
| G (mm)   | 10.9 |
| Ø (mm)   | 10   |
| Ø (mm)   | 9    |
| D2 (mm)  | 0    |
| D3 (mm)  | 0    |
| D4 (mm)  | 9    |
| D5 (mm)  | 6    |
| D6 (mm)  | 0    |
| D7       | M4   |
| D8 (mm)  | 4    |
| E (mm)   | 35.8 |
| EE       | M5   |
| H (mm)   | 8    |
| KF       | M6   |
| кк       | M8   |
| LA (mm)  | 5    |
| L4 (mm)  | 17   |
| PL (mm)  | 6.5  |
| RT       | M5   |
| SW1 (mm) | 8    |

| T1 (mm) | 0    |
|---------|------|
| T2 (mm) | 2    |
| T3 (mm) | 0    |
| TG (mm) | 22.0 |
| ZA (mm) | 36.8 |
| ZB (mm) | 42.5 |
| ZC (mm) | 48.2 |

5

57