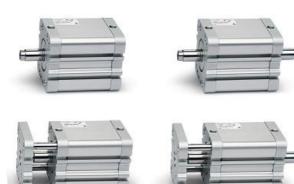

## **Compact magnetic cylinders - Series 32**

Product code: 32F1A020A025

Datasheet creation date: 07/03/2025 23:31

Check the most updated document online 3 click here

## **Compact magnetic cylinders - Series 32**

Product code: 32F1A020A025