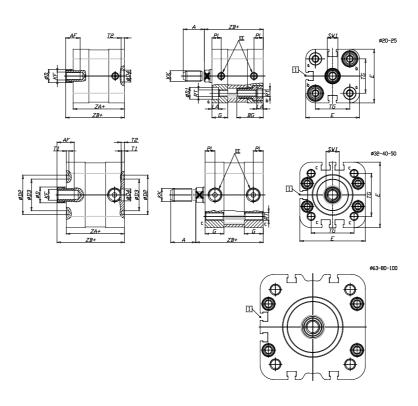

## DIMENSIONS

| A (mm)   | 16   |
|----------|------|
| AF (mm)  | 11   |
| BG (mm)  | 20.0 |
| G (mm)   | 10.9 |
| Ø (mm)   | 10   |
| Ø (mm)   | 9    |
| D2 (mm)  | 0    |
| D3 (mm)  | 0    |
| D4 (mm)  | 9    |
| D5 (mm)  | 6    |
| D6 (mm)  | 0    |
| D7       | M4   |
| D8 (mm)  | 4    |
| E (mm)   | 35.8 |
| EE       | M5   |
| H (mm)   | 8    |
| KF       | M6   |
| KK       | M8   |
| LA (mm)  | 5    |
| L4 (mm)  | 17   |
| PL (mm)  | 6.5  |
| RT       | M5   |
| SW1 (mm) | 8    |

| 0    |
|------|
| 2    |
| 0    |
| 22.0 |
| 36.8 |
| 42.5 |
| 48.2 |
|      |