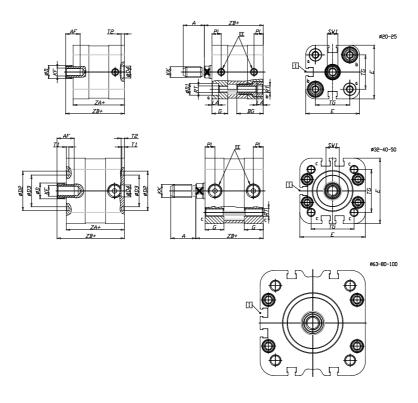

## **DIMENSIONS**

| A (mm)   | 16   |
|----------|------|
| AF (mm)  | 11   |
| BG (mm)  | 20.0 |
| G (mm)   | 11.9 |
| Ø (mm)   | 10   |
| Ø (mm)   | 9    |
| D2 (mm)  | 0    |
| D3 (mm)  | 0    |
| D4 (mm)  | 9    |
| D5 (mm)  | 6    |
| D6 (mm)  | 14   |
| D7       | M5   |
| D8 (mm)  | 5    |
| E (mm)   | 40.7 |
| EE       | M5   |
| H (mm)   | 8    |
| KF       | M6   |
| KK       | M8   |
| LA (mm)  | 5    |
| L4 (mm)  | 22   |
| PL (mm)  | 7.0  |
| RT       | M5   |
| SW1 (mm) | 8    |

| T1 (mm) | 0    |
|---------|------|
| T2 (mm) | 2    |
| T3 (mm) | 6.5  |
| TG (mm) | 26.0 |
| ZA (mm) | 38.8 |
| ZB (mm) | 44.5 |
| ZC (mm) | 50.2 |