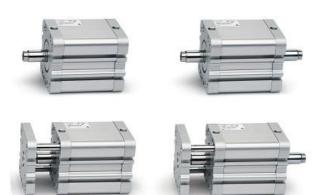

## **Compact magnetic cylinders - Series 32**

Product code: 32F1A025A005

Datasheet creation date: 07/03/2025 23:34

Check the most updated document online 3 click here

## **Compact magnetic cylinders - Series 32**

Product code: 32F1A025A005