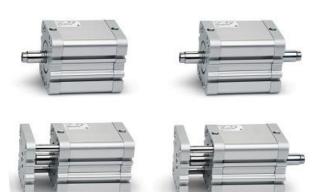

## **Compact magnetic cylinders - Series 32**

Product code: 32F1A025A010

Datasheet creation date: 07/03/2025 23:34

Check the most updated document online 3 click here

## **Compact magnetic cylinders - Series 32**

Product code: 32F1A025A010