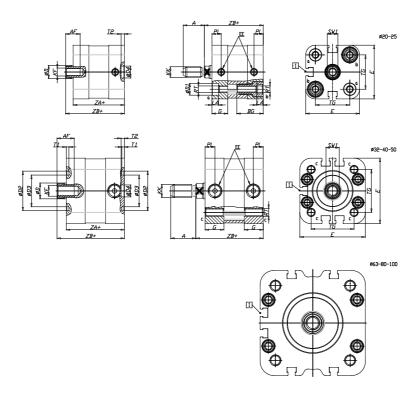

## DIMENSIONS

| A (mm)   | 16   |
|----------|------|
| AF (mm)  | 11   |
| BG (mm)  | 20.0 |
| G (mm)   | 11.9 |
| Ø (mm)   | 10   |
| Ø (mm)   | 9    |
| D2 (mm)  | 0    |
| D3 (mm)  | 0    |
| D4 (mm)  | 9    |
| D5 (mm)  | 6    |
| D6 (mm)  | 14   |
| D7       | M5   |
| D8 (mm)  | 5    |
| E (mm)   | 40.7 |
| EE       | M5   |
| H (mm)   | 8    |
| KF       | M6   |
| KK       | M8   |
| LA (mm)  | 5    |
| L4 (mm)  | 22   |
| PL (mm)  | 7.0  |
| RT       | M5   |
| SW1 (mm) | 8    |

| T1 (mm) | 0    |
|---------|------|
| T2 (mm) | 2    |
| T3 (mm) | 6.5  |
| TG (mm) | 26.0 |
| ZA (mm) | 38.8 |
| ZB (mm) | 44.5 |
| ZC (mm) | 50.2 |