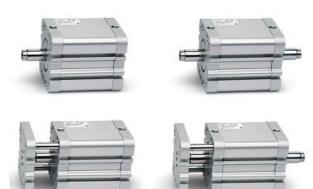

## **Compact magnetic cylinders - Series 32**

Product code: 32F1A025A015

Datasheet creation date: 07/03/2025 23:34

Check the most updated document online 3 click here

## **Compact magnetic cylinders - Series 32**

Product code: 32F1A025A015