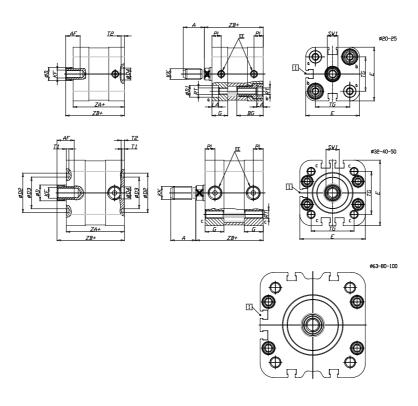

## **DIMENSIONS**

| A (mm)   | 16   |
|----------|------|
| AF (mm)  | 11   |
| BG (mm)  | 20.0 |
| G (mm)   | 11.9 |
| Ø (mm)   | 10   |
| Ø (mm)   | 9    |
| D2 (mm)  | 0    |
| D3 (mm)  | 0    |
| D4 (mm)  | 9    |
| D5 (mm)  | 6    |
| D6 (mm)  | 14   |
| D7       | M5   |
| D8 (mm)  | 5    |
| E (mm)   | 40.7 |
| EE       | M5   |
| H (mm)   | 8    |
| KF       | M6   |
| KK       | M8   |
| LA (mm)  | 5    |
| L4 (mm)  | 22   |
| PL (mm)  | 7.0  |
| RT       | M5   |
| SW1 (mm) | 8    |

| T1 (mm) | 0    |
|---------|------|
| T2 (mm) | 2    |
| T3 (mm) | 6.5  |
| TG (mm) | 26.0 |
| ZA (mm) | 38.8 |
| ZB (mm) | 44.5 |
| ZC (mm) | 50.2 |