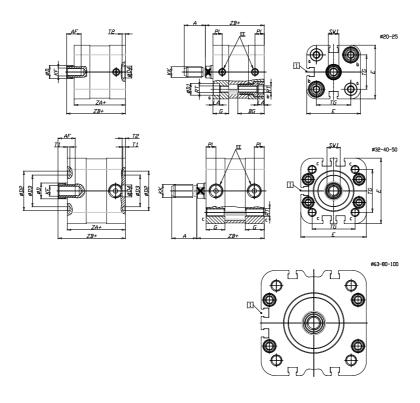

## DIMENSIONS

| A (mm)   | 16   |
|----------|------|
| AF (mm)  | 11   |
| BG (mm)  | 20.0 |
| G (mm)   | 11.9 |
| Ø (mm)   | 10   |
| Ø (mm)   | 9    |
| D2 (mm)  | 0    |
| D3 (mm)  | 0    |
| D4 (mm)  | 9    |
| D5 (mm)  | 6    |
| D6 (mm)  | 14   |
| D7       | M5   |
| D8 (mm)  | 5    |
| E (mm)   | 40.7 |
| EE       | M5   |
| H (mm)   | 8    |
| KF       | M6   |
| KK       | M8   |
| LA (mm)  | 5    |
| L4 (mm)  | 22   |
| PL (mm)  | 7.0  |
| RT       | M5   |
| SW1 (mm) | 8    |

| T1 (mm) | 0    |
|---------|------|
| T2 (mm) | 2    |
| T3 (mm) | 6.5  |
| TG (mm) | 26.0 |
| ZA (mm) | 38.8 |
| ZB (mm) | 44.5 |
| ZC (mm) | 50.2 |