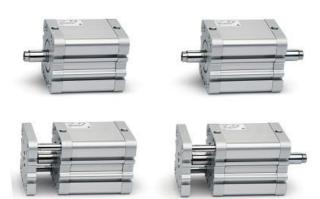

## **Compact magnetic cylinders - Series 32**

Product code: 32F1A025A020

Datasheet creation date: 07/03/2025 23:34

Check the most updated document online 3 click here

## **Compact magnetic cylinders - Series 32**

Product code: 32F1A025A020