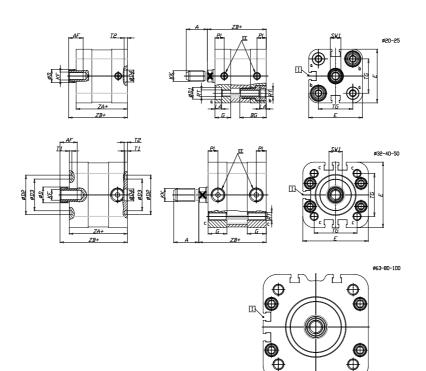

### DIMENSIONS

| A (mm)   | 16   |
|----------|------|
| AF (mm)  | 11   |
| BG (mm)  | 20.0 |
| G (mm)   | 11.9 |
| Ø (mm)   | 10   |
| Ø (mm)   | 9    |
| D2 (mm)  | 0    |
| D3 (mm)  | 0    |
| D4 (mm)  | 9    |
| D5 (mm)  | 6    |
| D6 (mm)  | 14   |
| D7       | M5   |
| D8 (mm)  | 5    |
| E (mm)   | 40.7 |
| EE       | M5   |
| H (mm)   | 8    |
| KF       | M6   |
| кк       | M8   |
| LA (mm)  | 5    |
| L4 (mm)  | 22   |
| PL (mm)  | 7.0  |
| RT       | M5   |
| SW1 (mm) | 8    |

| T1 (mm) | 0    |
|---------|------|
| T2 (mm) | 2    |
| T3 (mm) | 6.5  |
| TG (mm) | 26.0 |
| ZA (mm) | 38.8 |
| ZB (mm) | 44.5 |
| ZC (mm) | 50.2 |

5

57