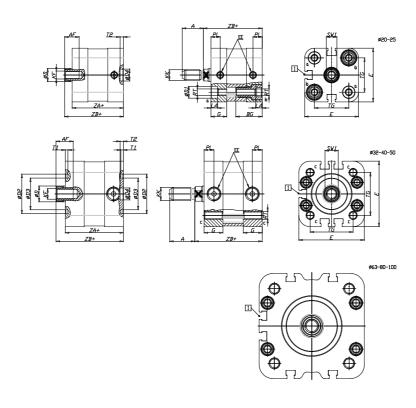

## **DIMENSIONS**

| A (mm)   | 19       |
|----------|----------|
| AF (mm)  | 13       |
| BG (mm)  | 0.0      |
| G (mm)   | 14.3     |
| Ø (mm)   | 12       |
| Ø (mm)   | 0        |
| D2 (mm)  | 30       |
| D3 (mm)  | 24       |
| D4 (mm)  | 9        |
| D5 (mm)  | 6        |
| D6 (mm)  | 17       |
| D7       | M5       |
| D8 (mm)  | 5        |
| E (mm)   | 49.6     |
| EE       | G1\8     |
| H (mm)   | 10       |
| KF       | M8       |
| KK       | M10x1,25 |
| LA (mm)  | 0        |
| L4 (mm)  | 28       |
| PL (mm)  | 7.6      |
| RT       | M6       |
| SW1 (mm) | 10       |

| T1 (mm) | 2    |
|---------|------|
| T2 (mm) | 2    |
| T3 (mm) | 6    |
| TG (mm) | 32.5 |
| ZA (mm) | 44.0 |
| ZB (mm) | 51.0 |
| ZC (mm) | 58   |