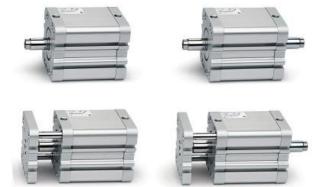

# Compact magnetic cylinders - Series 32

Product code: 32F1A032A010

#### TECHNICAL DATA

| Series               | 32                                                  |
|----------------------|-----------------------------------------------------|
| Ø cyl. (mm)          | 32                                                  |
| Version              | F=female rod thread                                 |
| Operation            | 1=single-acting front spring                        |
| Materials            | A = anodized aluminium body, end blocks and piston, |
| Construction         | A = standard                                        |
| Stroke type          | A = standard                                        |
| Stroke Cylinder (mm) | 10                                                  |
| Rod seals material   | Standard                                            |
| Rod length (mm)      | 0                                                   |