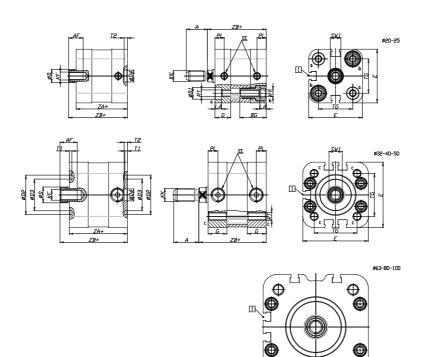

### DIMENSIONS

| [        |          |
|----------|----------|
| A (mm)   | 19       |
| AF (mm)  | 13       |
| BG (mm)  | 0.0      |
| G (mm)   | 14.3     |
| Ø (mm)   | 12       |
| Ø (mm)   | 0        |
| D2 (mm)  | 30       |
| D3 (mm)  | 24       |
| D4 (mm)  | 9        |
| D5 (mm)  | 6        |
| D6 (mm)  | 17       |
| D7       | M5       |
| D8 (mm)  | 5        |
| E (mm)   | 49.6     |
| EE       | G1\8     |
| H (mm)   | 10       |
| KF       | M8       |
| КК       | M10x1,25 |
| LA (mm)  | 0        |
| L4 (mm)  | 28       |
| PL (mm)  | 7.6      |
| RT       | M6       |
| SW1 (mm) | 10       |

| T1 (mm) | 2    |
|---------|------|
| T2 (mm) | 2    |
| T3 (mm) | 6    |
| TG (mm) | 32.5 |
| ZA (mm) | 44.0 |
| ZB (mm) | 51.0 |
| ZC (mm) | 58   |

Ð

5

 $\oplus$ 

 $\Box$