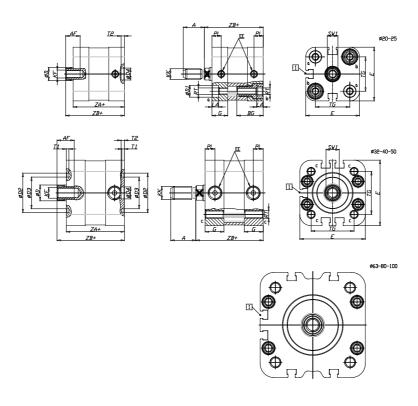

## DIMENSIONS

| A (mm)   | 19       |
|----------|----------|
| AF (mm)  | 13       |
| BG (mm)  | 0.0      |
| G (mm)   | 14.3     |
| Ø (mm)   | 12       |
| Ø (mm)   | 0        |
| D2 (mm)  | 30       |
| D3 (mm)  | 24       |
| D4 (mm)  | 9        |
| D5 (mm)  | 6        |
| D6 (mm)  | 17       |
| D7       | M5       |
| D8 (mm)  | 5        |
| E (mm)   | 49.6     |
| EE       | G1\8     |
| H (mm)   | 10       |
| KF       | M8       |
| KK       | M10x1,25 |
| LA (mm)  | 0        |
| L4 (mm)  | 28       |
| PL (mm)  | 7.6      |
| RT       | M6       |
| SW1 (mm) | 10       |

| T1 (mm) | 2    |
|---------|------|
| T2 (mm) | 2    |
| T3 (mm) | 6    |
| TG (mm) | 32.5 |
| ZA (mm) | 44.0 |
| ZB (mm) | 51.0 |
| ZC (mm) | 58   |