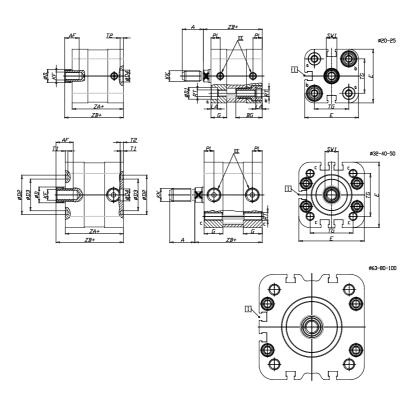

## DIMENSIONS

| A (mm)   | 19       |
|----------|----------|
| AF (mm)  | 13       |
| BG (mm)  | 0.0      |
| G (mm)   | 14.3     |
| Ø (mm)   | 12       |
| Ø (mm)   | 0        |
| D2 (mm)  | 30       |
| D3 (mm)  | 24       |
| D4 (mm)  | 9        |
| D5 (mm)  | 6        |
| D6 (mm)  | 17       |
| D7       | M5       |
| D8 (mm)  | 5        |
| E (mm)   | 49.6     |
| EE       | G1\8     |
| H (mm)   | 10       |
| KF       | M8       |
| KK       | M10x1,25 |
| LA (mm)  | 0        |
| L4 (mm)  | 28       |
| PL (mm)  | 7.6      |
| RT       | M6       |
| SW1 (mm) | 10       |

| T1 (mm) | 2    |
|---------|------|
| T2 (mm) | 2    |
| T3 (mm) | 6    |
| TG (mm) | 32.5 |
| ZA (mm) | 44.0 |
| ZB (mm) | 51.0 |
| ZC (mm) | 58   |