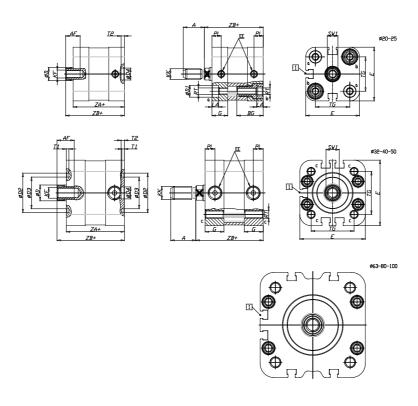

## **DIMENSIONS**

| A (mm)   | 19       |
|----------|----------|
| AF (mm)  | 13       |
| BG (mm)  | 0.0      |
| G (mm)   | 14.3     |
| Ø (mm)   | 12       |
| Ø (mm)   | 0        |
| D2 (mm)  | 35       |
| D3 (mm)  | 29       |
| D4 (mm)  | 9        |
| D5 (mm)  | 6        |
| D6 (mm)  | 17       |
| D7       | M5       |
| D8 (mm)  | 5        |
| E (mm)   | 57.0     |
| EE       | G1\8     |
| H (mm)   | 10       |
| KF       | M8       |
| KK       | M10x1,25 |
| LA (mm)  | 0        |
| L4 (mm)  | 33       |
| PL (mm)  | 7.6      |
| RT       | M6       |
| SW1 (mm) | 10       |

| 2    |
|------|
| 4    |
| 6    |
| 38.0 |
| 45.0 |
| 52.0 |
| 59   |
|      |