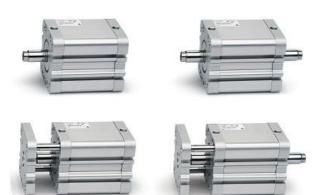

## **Compact magnetic cylinders - Series 32**

Product code: 32F1A040A005

Datasheet creation date: 07/03/2025 23:37

Check the most updated document online 3 click here

## **Compact magnetic cylinders - Series 32**

Product code: 32F1A040A005