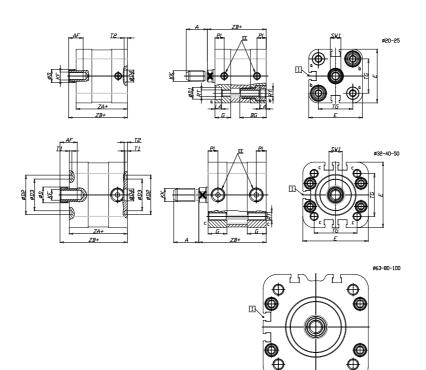

### DIMENSIONS

| A (mm)   | 19       |
|----------|----------|
|          | -        |
| AF (mm)  | 13       |
| BG (mm)  | 0.0      |
| G (mm)   | 14.3     |
| Ø (mm)   | 12       |
| Ø (mm)   | 0        |
| D2 (mm)  | 35       |
| D3 (mm)  | 29       |
| D4 (mm)  | 9        |
| D5 (mm)  | 6        |
| D6 (mm)  | 17       |
| D7       | M5       |
| D8 (mm)  | 5        |
| E (mm)   | 57.0     |
| EE       | G1\8     |
| H (mm)   | 10       |
| KF       | M8       |
| кк       | M10x1,25 |
| LA (mm)  | 0        |
| L4 (mm)  | 33       |
| PL (mm)  | 7.6      |
| RT       | M6       |
| SW1 (mm) | 10       |

| <b></b> | -    |
|---------|------|
| T1 (mm) | 2    |
| T2 (mm) | 4    |
| T3 (mm) | 6    |
| TG (mm) | 38.0 |
| ZA (mm) | 45.0 |
| ZB (mm) | 52.0 |
| ZC (mm) | 59   |