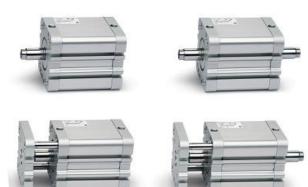

## **Compact magnetic cylinders - Series 32**

Product code: 32F1A040A015

Datasheet creation date: 07/03/2025 23:37

Check the most updated document online 3 click here

## **Compact magnetic cylinders - Series 32**

Product code: 32F1A040A015