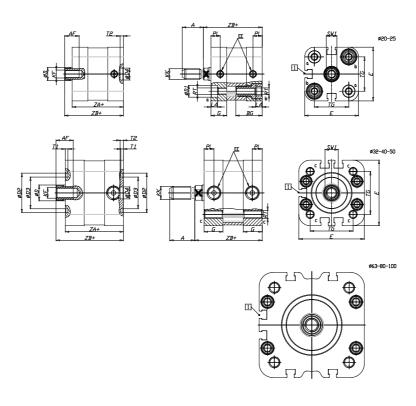

## **DIMENSIONS**

| A (mm)   | 19       |
|----------|----------|
| AF (mm)  | 13       |
| BG (mm)  | 0.0      |
| G (mm)   | 14.3     |
| Ø (mm)   | 12       |
| Ø (mm)   | 0        |
| D2 (mm)  | 35       |
| D3 (mm)  | 29       |
| D4 (mm)  | 9        |
| D5 (mm)  | 6        |
| D6 (mm)  | 17       |
| D7       | M5       |
| D8 (mm)  | 5        |
| E (mm)   | 57.0     |
| EE       | G1\8     |
| H (mm)   | 10       |
| KF       | M8       |
| KK       | M10x1,25 |
| LA (mm)  | 0        |
| L4 (mm)  | 33       |
| PL (mm)  | 7.6      |
| RT       | M6       |
| SW1 (mm) | 10       |

| T1 (mm) | 2    |
|---------|------|
| T2 (mm) | 4    |
| T3 (mm) | 6    |
| TG (mm) | 38.0 |
| ZA (mm) | 45.0 |
| ZB (mm) | 52.0 |
| ZC (mm) | 59   |