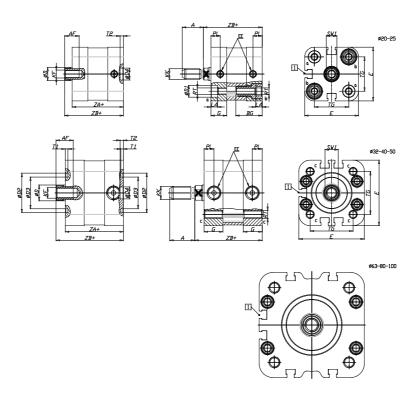

## DIMENSIONS

| A (mm)   | 19       |
|----------|----------|
| AF (mm)  | 13       |
| BG (mm)  | 0.0      |
| G (mm)   | 14.3     |
| Ø (mm)   | 12       |
| Ø (mm)   | 0        |
| D2 (mm)  | 35       |
| D3 (mm)  | 29       |
| D4 (mm)  | 9        |
| D5 (mm)  | 6        |
| D6 (mm)  | 17       |
| D7       | M5       |
| D8 (mm)  | 5        |
| E (mm)   | 57.0     |
| EE       | G1\8     |
| H (mm)   | 10       |
| KF       | M8       |
| KK       | M10x1,25 |
| LA (mm)  | 0        |
| L4 (mm)  | 33       |
| PL (mm)  | 7.6      |
| RT       | M6       |
| SW1 (mm) | 10       |

| T1 (mm) | 2    |
|---------|------|
| T2 (mm) | 4    |
| T3 (mm) | 6    |
| TG (mm) | 38.0 |
| ZA (mm) | 45.0 |
| ZB (mm) | 52.0 |
| ZC (mm) | 59   |