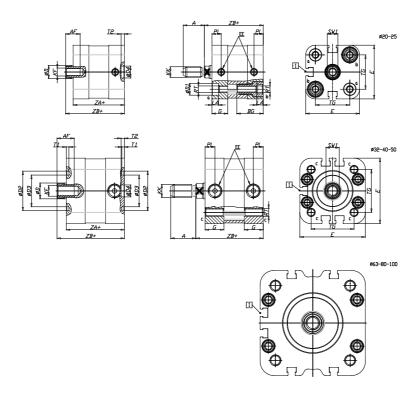

## **DIMENSIONS**

| A (mm)   | 22       |
|----------|----------|
| AF (mm)  | 16       |
| BG (mm)  | 0.0      |
| G (mm)   | 14.3     |
| Ø (mm)   | 16       |
| Ø (mm)   | 0        |
| D2 (mm)  | 40       |
| D3 (mm)  | 34       |
| D4 (mm)  | 12       |
| D5 (mm)  | 10       |
| D6 (mm)  | 22       |
| D7       | M6       |
| D8 (mm)  | 6        |
| E (mm)   | 69.6     |
| EE       | G1\8     |
| H (mm)   | 12       |
| KF       | M10      |
| KK       | M12x1,25 |
| LA (mm)  | 0        |
| L4 (mm)  | 42       |
| PL (mm)  | 7.6      |
| RT       | M8       |
| SW1 (mm) | 13       |

| T1 (mm) | 2    |
|---------|------|
| T2 (mm) | 4    |
| T3 (mm) | 7    |
| TG (mm) | 46.5 |
| ZA (mm) | 45.0 |
| ZB (mm) | 53.0 |
| ZC (mm) | 61   |