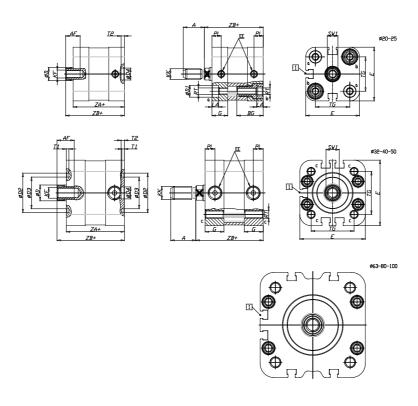

## **DIMENSIONS**

| A (mm)   | 22       |
|----------|----------|
| AF (mm)  | 16       |
| BG (mm)  | 0.0      |
| G (mm)   | 14.3     |
| Ø (mm)   | 16       |
| Ø (mm)   | 0        |
| D2 (mm)  | 40       |
| D3 (mm)  | 34       |
| D4 (mm)  | 12       |
| D5 (mm)  | 10       |
| D6 (mm)  | 22       |
| D7       | M6       |
| D8 (mm)  | 6        |
| E (mm)   | 69.6     |
| EE       | G1\8     |
| H (mm)   | 12       |
| KF       | M10      |
| KK       | M12x1,25 |
| LA (mm)  | 0        |
| L4 (mm)  | 42       |
| PL (mm)  | 7.6      |
| RT       | M8       |
| SW1 (mm) | 13       |

| T1 (mm) | 2    |
|---------|------|
| T2 (mm) | 4    |
| T3 (mm) | 7    |
| TG (mm) | 46.5 |
| ZA (mm) | 45.0 |
| ZB (mm) | 53.0 |
| ZC (mm) | 61   |