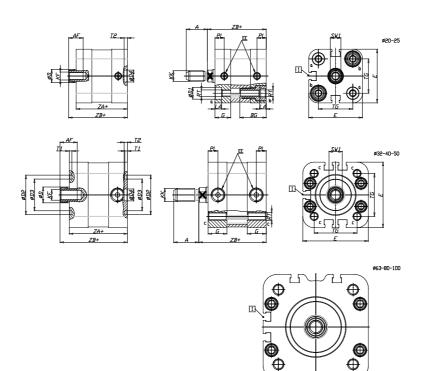

### DIMENSIONS

| A (mm)   | 22       |
|----------|----------|
| AF (mm)  | 16       |
| BG (mm)  | 0.0      |
| G (mm)   | 14.3     |
| Ø (mm)   | 16       |
| Ø (mm)   | 0        |
| D2 (mm)  | 40       |
| D3 (mm)  | 34       |
| D4 (mm)  | 12       |
| D5 (mm)  | 10       |
| D6 (mm)  | 22       |
| D7       | M6       |
| D8 (mm)  | 6        |
| E (mm)   | 69.6     |
| EE       | G1\8     |
| H (mm)   | 12       |
| KF       | M10      |
| КК       | M12x1,25 |
| LA (mm)  | 0        |
| L4 (mm)  | 42       |
| PL (mm)  | 7.6      |
| RT       | M8       |
| SW1 (mm) | 13       |

| T1 (mm) | 2    |
|---------|------|
| T2 (mm) | 4    |
| T3 (mm) | 7    |
| TG (mm) | 46.5 |
| ZA (mm) | 45.0 |
| ZB (mm) | 53.0 |
| ZC (mm) | 61   |

5

 $\Box$