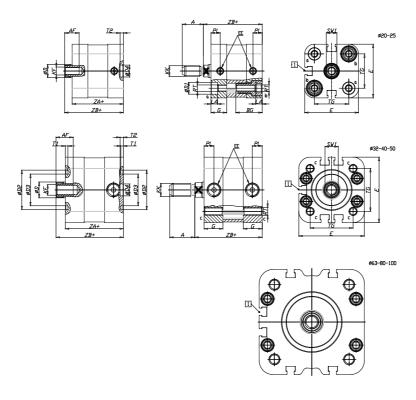

## **DIMENSIONS**

| A (mm)   | 22       |
|----------|----------|
| AF (mm)  | 16       |
| BG (mm)  | 0.0      |
| G (mm)   | 14.3     |
| Ø (mm)   | 16       |
| Ø (mm)   | 0        |
| D2 (mm)  | 40       |
| D3 (mm)  | 34       |
| D4 (mm)  | 12       |
| D5 (mm)  | 10       |
| D6 (mm)  | 22       |
| D7       | M6       |
| D8 (mm)  | 6        |
| E (mm)   | 69.6     |
| EE       | G1\8     |
| H (mm)   | 12       |
| KF       | M10      |
| KK       | M12x1,25 |
| LA (mm)  | 0        |
| L4 (mm)  | 42       |
| PL (mm)  | 7.6      |
| RT       | M8       |
| SW1 (mm) | 13       |

| T1 (mm) | 2    |
|---------|------|
| T2 (mm) | 4    |
| T3 (mm) | 7    |
| TG (mm) | 46.5 |
| ZA (mm) | 45.0 |
| ZB (mm) | 53.0 |
| ZC (mm) | 61   |