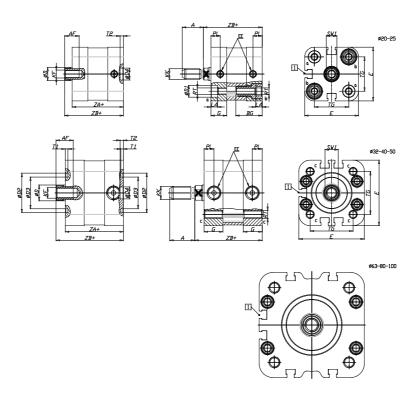

## **DIMENSIONS**

| A (mm)   | 22       |
|----------|----------|
| AF (mm)  | 16       |
| BG (mm)  | 0.0      |
| G (mm)   | 14.3     |
| Ø (mm)   | 16       |
| Ø (mm)   | 0        |
| D2 (mm)  | 40       |
| D3 (mm)  | 34       |
| D4 (mm)  | 12       |
| D5 (mm)  | 10       |
| D6 (mm)  | 22       |
| D7       | M6       |
| D8 (mm)  | 6        |
| E (mm)   | 69.6     |
| EE       | G1\8     |
| H (mm)   | 12       |
| KF       | M10      |
| KK       | M12x1,25 |
| LA (mm)  | 0        |
| L4 (mm)  | 42       |
| PL (mm)  | 7.6      |
| RT       | M8       |
| SW1 (mm) | 13       |

| T1 (mm) | 2    |
|---------|------|
| T2 (mm) | 4    |
| T3 (mm) | 7    |
| TG (mm) | 46.5 |
| ZA (mm) | 45.0 |
| ZB (mm) | 53.0 |
| ZC (mm) | 61   |