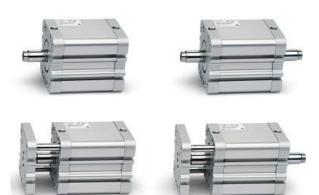

## **Compact magnetic cylinders - Series 32**

Product code: 32F1A050A020

Datasheet creation date: 08/03/2025 10:11

## **Compact magnetic cylinders - Series 32**

Product code: 32F1A050A020