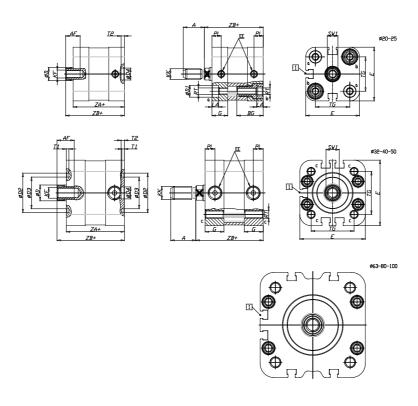

## DIMENSIONS

| A (mm)   | 22       |
|----------|----------|
| AF (mm)  | 16       |
| BG (mm)  | 0.0      |
| G (mm)   | 14.3     |
| Ø (mm)   | 16       |
| Ø (mm)   | 0        |
| D2 (mm)  | 40       |
| D3 (mm)  | 34       |
| D4 (mm)  | 12       |
| D5 (mm)  | 10       |
| D6 (mm)  | 22       |
| D7       | M6       |
| D8 (mm)  | 6        |
| E (mm)   | 69.6     |
| EE       | G1\8     |
| H (mm)   | 12       |
| KF       | M10      |
| KK       | M12x1,25 |
| LA (mm)  | 0        |
| L4 (mm)  | 42       |
| PL (mm)  | 7.6      |
| RT       | M8       |
| SW1 (mm) | 13       |

| T1 (mm) | 2    |
|---------|------|
| T2 (mm) | 4    |
| T3 (mm) | 7    |
| TG (mm) | 46.5 |
| ZA (mm) | 45.0 |
| ZB (mm) | 53.0 |
| ZC (mm) | 61   |