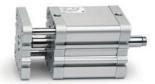

## **Compact magnetic cylinders - Series 32**

Product code: 32F1A063A005

Datasheet creation date: 08/03/2025 10:12

Check the most updated document online 3 click here

## TECHNICAL DATA

| Series               | 32                                                  |
|----------------------|-----------------------------------------------------|
| Ø cyl. (mm)          | 63                                                  |
| Version              | F=female rod thread                                 |
| Operation            | 1=single-acting front spring                        |
| Materials            | A = anodized aluminium body, end blocks and piston, |
| Construction         | A = standard                                        |
| Stroke type          | V=variable                                          |
| Stroke Cylinder (mm) | 5                                                   |
| Rod seals material   | Standard                                            |
| Rod length (mm)      | 0                                                   |