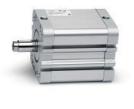

## **Compact magnetic cylinders - Series 32**

Product code: 32F1A063A005

Datasheet creation date: 08/03/2025 10:12

Check the most updated document online 3 click here

## TECHNICAL DATA

| Series               | 32                                                  |
|----------------------|-----------------------------------------------------|
| Ø cyl. (mm)          | 63                                                  |
| Version              | F=female rod thread                                 |
| Operation            | 1=single-acting front spring                        |
| Materials            | A = anodized aluminium body, end blocks and piston, |
| Construction         | A = standard                                        |
| Stroke type          | V=variable                                          |
| Stroke Cylinder (mm) | 5                                                   |
| Rod seals material   | Standard                                            |
| Rod length (mm)      | 0                                                   |