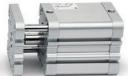

## **Compact magnetic cylinders - Series 32**

Product code: 32F1A063A005

Datasheet creation date: 08/03/2025 10:12

Check the most updated document online 3 click here

## TECHNICAL DATA

| Series               | 32                                                  |
|----------------------|-----------------------------------------------------|
| Ø cyl. (mm)          | 63                                                  |
| Version              | F=female rod thread                                 |
| Operation            | 1=single-acting front spring                        |
| Materials            | A = anodized aluminium body, end blocks and piston, |
| Construction         | A = standard                                        |
| Stroke type          | V=variable                                          |
| Stroke Cylinder (mm) | 5                                                   |
| Rod seals material   | Standard                                            |
| Rod length (mm)      | 0                                                   |