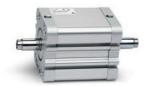

## **Compact magnetic cylinders - Series 32**

Product code: 32F1A063A005

Datasheet creation date: 08/03/2025 10:12

Check the most updated document online 3 click here

## TECHNICAL DATA

| Series               | 32                                                  |
|----------------------|-----------------------------------------------------|
| Ø cyl. (mm)          | 63                                                  |
| Version              | F=female rod thread                                 |
| Operation            | 1=single-acting front spring                        |
| Materials            | A = anodized aluminium body, end blocks and piston, |
| Construction         | A = standard                                        |
| Stroke type          | V=variable                                          |
| Stroke Cylinder (mm) | 5                                                   |
| Rod seals material   | Standard                                            |
| Rod length (mm)      | 0                                                   |