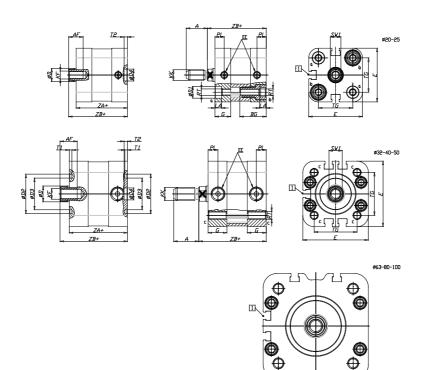

### DIMENSIONS

| A (mm)   | 22       |
|----------|----------|
| AF (mm)  | 16       |
| BG (mm)  | 0.0      |
| G (mm)   | 14       |
| Ø (mm)   | 16       |
| Ø (mm)   | 0        |
| D2 (mm)  | 45       |
| D3 (mm)  | 39       |
| D4 (mm)  | 12       |
| D5 (mm)  | 10       |
| D6 (mm)  | 22       |
| D7       | M6       |
| D8 (mm)  | 6        |
| E (mm)   | 79.6     |
| EE       | G1\8     |
| H (mm)   | 12       |
| KF       | M10      |
| кк       | M12x1,25 |
| LA (mm)  | 0        |
| L4 (mm)  | 50       |
| PL (mm)  | 7.6      |
| RT       | M8       |
| SW1 (mm) | 13       |

| T1 (mm) | 2    |
|---------|------|
| T2 (mm) | 4    |
| T3 (mm) | 7    |
| TG (mm) | 56.5 |
| ZA (mm) | 49.0 |
| ZB (mm) | 57.0 |
| ZC (mm) | 65   |

5

 $\Box$