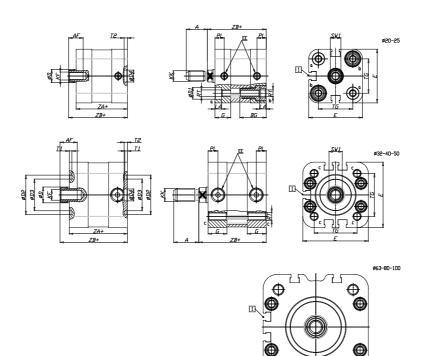

### DIMENSIONS

| A (mm)   | 22       |
|----------|----------|
| AF (mm)  | 16       |
|          |          |
| BG (mm)  | 0.0      |
| G (mm)   | 14       |
| Ø (mm)   | 16       |
| Ø (mm)   | 0        |
| D2 (mm)  | 45       |
| D3 (mm)  | 39       |
| D4 (mm)  | 12       |
| D5 (mm)  | 10       |
| D6 (mm)  | 22       |
| D7       | M6       |
| D8 (mm)  | 6        |
| E (mm)   | 79.6     |
| EE       | G1\8     |
| H (mm)   | 12       |
| KF       | M10      |
| кк       | M12x1,25 |
| LA (mm)  | 0        |
| L4 (mm)  | 50       |
| PL (mm)  | 7.6      |
| RT       | M8       |
| SW1 (mm) | 13       |

| T1 (mm) | 2    |
|---------|------|
| T2 (mm) | 4    |
| T3 (mm) | 7    |
| TG (mm) | 56.5 |
| ZA (mm) | 49.0 |
| ZB (mm) | 57.0 |
| ZC (mm) | 65   |

Ð

5

 $\oplus$ 

 $\Box$