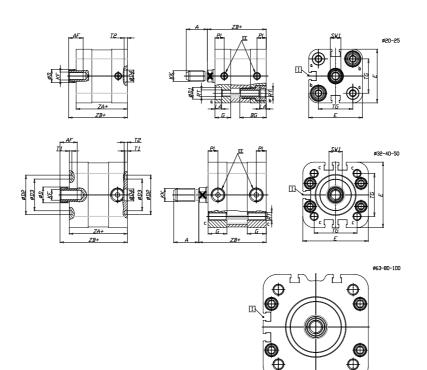

### DIMENSIONS

| A (mm)   | 22       |
|----------|----------|
| AF (mm)  | 16       |
| BG (mm)  | 0.0      |
| G (mm)   | 14       |
| Ø (mm)   | 16       |
| Ø (mm)   | 0        |
| D2 (mm)  | 45       |
| D3 (mm)  | 39       |
| D4 (mm)  | 12       |
| D5 (mm)  | 10       |
| D6 (mm)  | 22       |
| D7       | M6       |
| D8 (mm)  | 6        |
| E (mm)   | 79.6     |
| EE       | G1\8     |
| H (mm)   | 12       |
| KF       | M10      |
| КК       | M12x1,25 |
| LA (mm)  | 0        |
| L4 (mm)  | 50       |
| PL (mm)  | 7.6      |
| RT       | M8       |
| SW1 (mm) | 13       |

| T1 (mm) | 2    |
|---------|------|
| T2 (mm) | 4    |
| T3 (mm) | 7    |
| TG (mm) | 56.5 |
| ZA (mm) | 49.0 |
| ZB (mm) | 57.0 |
| ZC (mm) | 65   |