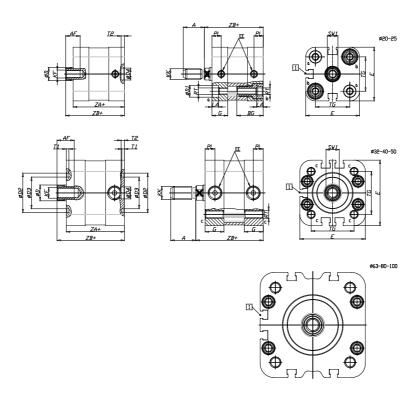

## **Compact magnetic cylinders - Series 32**

Product code: 32F1A063A025

## **DIMENSIONS**

| A (mm)   | 22       |
|----------|----------|
| AF (mm)  | 16       |
| BG (mm)  | 0.0      |
| G (mm)   | 14       |
| Ø (mm)   | 16       |
| Ø (mm)   | 0        |
| D2 (mm)  | 45       |
| D3 (mm)  | 39       |
| D4 (mm)  | 12       |
| D5 (mm)  | 10       |
| D6 (mm)  | 22       |
| D7       | M6       |
| D8 (mm)  | 6        |
| E (mm)   | 79.6     |
| EE       | G1\8     |
| H (mm)   | 12       |
| KF       | M10      |
| KK       | M12x1,25 |
| LA (mm)  | 0        |
| L4 (mm)  | 50       |
| PL (mm)  | 7.6      |
| RT       | M8       |
| SW1 (mm) | 13       |