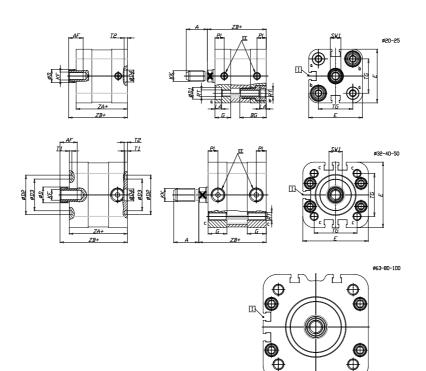

### DIMENSIONS

| A (mm)   | 28      |
|----------|---------|
| A (mm)   |         |
| AF (mm)  | 20      |
| BG (mm)  | 0.0     |
| G (mm)   | 14.8    |
| Ø (mm)   | 20      |
| Ø (mm)   | 0       |
| D2 (mm)  | 45      |
| D3 (mm)  | 39      |
| D4 (mm)  | 12      |
| D5 (mm)  | 12      |
| D6 (mm)  | 24      |
| D7       | M8      |
| D8 (mm)  | 8       |
| E (mm)   | 95.6    |
| EE       | G1\8    |
| H (mm)   | 14      |
| KF       | M12     |
| КК       | M16x1,5 |
| LA (mm)  | 0       |
| L4 (mm)  | 65      |
| PL (mm)  | 7.7     |
| RT       | M10     |
| SW1 (mm) | 17      |

| T1 (mm) | 2    |
|---------|------|
| T2 (mm) | 4    |
| T3 (mm) | 10.5 |
| TG (mm) | 72.0 |
| ZA (mm) | 54.0 |
| ZB (mm) | 63.5 |
| ZC (mm) | 73   |

5

 $\Box$