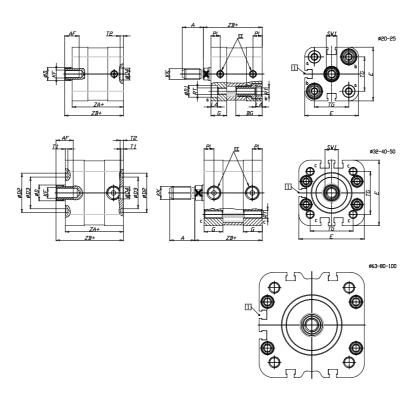

## **DIMENSIONS**

| A (mm)   | 28      |
|----------|---------|
| AF (mm)  | 20      |
| BG (mm)  | 0.0     |
| G (mm)   | 14.8    |
| Ø (mm)   | 20      |
| Ø (mm)   | 0       |
| D2 (mm)  | 45      |
| D3 (mm)  | 39      |
| D4 (mm)  | 12      |
| D5 (mm)  | 12      |
| D6 (mm)  | 24      |
| D7       | M8      |
| D8 (mm)  | 8       |
| E (mm)   | 95.6    |
| EE       | G1\8    |
| H (mm)   | 14      |
| KF       | M12     |
| KK       | M16x1,5 |
| LA (mm)  | 0       |
| L4 (mm)  | 65      |
| PL (mm)  | 7.7     |
| RT       | M10     |
| SW1 (mm) | 17      |

| T1 (mm) | 2    |
|---------|------|
| T2 (mm) | 4    |
| T3 (mm) | 10.5 |
| TG (mm) | 72.0 |
| ZA (mm) | 54.0 |
| ZB (mm) | 63.5 |
| ZC (mm) | 73   |